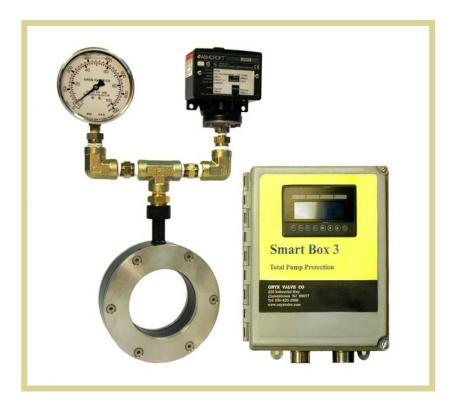

## **Pump Controls**

**Smart Box 3** is designed to ensure the progressing cavity pumps within proper operating limits and further protects the pumps from damages caused by following factors;

- High pressure over the design limits can stall or burn out the motor.
- Run dry conditions interrupt the flow of liquid that is needed to dissipate heat, melting the stator.
- Seal flush failure burns up the shaft seal causing the stuffing box to leak.

**Smart Box 3** is not only easy to use, but versatile enough to combine with **Onyx Pressure Sensors** to process viscous fluids, suspended solids, abrasive, corrosive and volatile liquids.