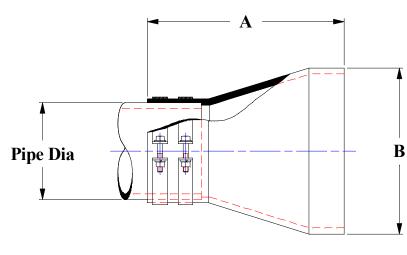

## **Slip-On Check Valve**

The series DBS rubber check valve effectively ensures mono-directional flow of slurries, sewerage, sludge and other hard to handle fluids. The valve consists of an elastomer duckbill with a slip-on connection. This simple rugged design eliminates the mechanical parts which can wear and jam in conventional check valves.

Performance Features:

Options:

- Low pressure drop. •
- Sleeve Elastomer
- - Corrosion resistant
- Frost proof
- Silent operation. ٠
- 316 Stainless steel pipe clamps •

All dimensions are in inches. Weights are in Lbs.

| Size   | 1    | 1.5  | 2    | 2.5  | 3    | 4     | 5     | 6     | 8     | 10    | 12    | 14    |
|--------|------|------|------|------|------|-------|-------|-------|-------|-------|-------|-------|
| Α      | 3.00 | 6.00 | 6.00 | 8.00 | 8.50 | 12.00 | 14.00 | 16.00 | 19.25 | 25.00 | 26.25 | 31.50 |
| В      | 2.00 | 3.50 | 4.00 | 5.00 | 6.25 | 7.75  | 11.00 | 13.00 | 15.25 | 19.00 | 23.00 | 25.50 |
| Wt, lb | 3    | 4    | 5    | 8    | 10   | 15    | 17    | 20    | 25    | 35    | 60    | 75    |

| Size   | 16    | 18    | 20    | 24    | 30    | 36    | 42    | 44    | 54    | 60    |  |
|--------|-------|-------|-------|-------|-------|-------|-------|-------|-------|-------|--|
| Α      | 36.50 | 40.00 | 44.00 | 49.00 | 66.00 | 73.25 | 76.00 | 76.00 | 78.25 | 93.75 |  |
| B      | 29.00 | 32.00 | 37.00 | 43.00 | 56.00 | 63.00 | 73.00 | 73.00 | 84.00 | 97.00 |  |
| Wt, lb | 120   | 140   | 300   | 400   | 550   | 850   | 950   | 1,125 | 1,300 | 1,700 |  |

Valve dimensions above are valid for standard pipe diameters only.

Dimensions are subject to change without notice.